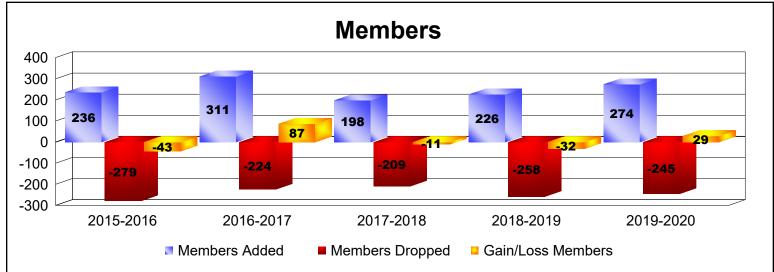

District 21 C

As of June 2020 Cumulative

| Year      | New<br>Clubs | Dropped<br>Clubs | Gain/<br>Loss<br>Clubs | New<br>Members | Charter<br>Members | Reinstate<br>Members | Transfer<br>Members | Total<br>Member<br>Added | Total<br>Members<br>Dropped | Gain/<br>Loss<br>Members |
|-----------|--------------|------------------|------------------------|----------------|--------------------|----------------------|---------------------|--------------------------|-----------------------------|--------------------------|
| 2015-2016 | 0            | -3               | -3                     | 179            | 22                 | 21                   | 14                  | 236                      | -279                        | -43                      |
| 2016-2017 | 1            | 0                | 1                      | 255            | 29                 | 8                    | 19                  | 311                      | -224                        | 87                       |
| 2017-2018 | 0            | -3               | -3                     | 164            | 8                  | 20                   | 6                   | 198                      | -209                        | -11                      |
| 2018-2019 | 1            | -1               | 0                      | 181            | 23                 | 20                   | 2                   | 226                      | -258                        | -32                      |
| 2019-2020 | 4            | -6               | -2                     | 114            | 147                | 6                    | 7                   | 274                      | -245                        | 29                       |
| Average   | 1            | -3               | -1                     | 179            | 46                 | 15                   | 10                  | 249                      | -243                        | 6                        |