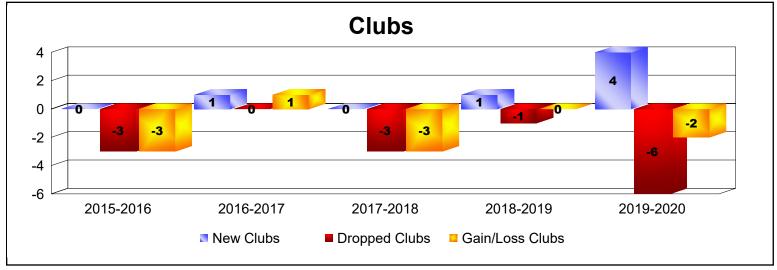

District 21 C

As of June 2020 Cumulative

| Year      | New<br>Clubs | Dropped<br>Clubs | Gain/<br>Loss<br>Clubs | New<br>Members | Charter<br>Members | Reinstate<br>Members | Transfer<br>Members | Total<br>Member<br>Added | Total<br>Members<br>Dropped | Gain/<br>Loss<br>Members |
|-----------|--------------|------------------|------------------------|----------------|--------------------|----------------------|---------------------|--------------------------|-----------------------------|--------------------------|
| 2015-2016 | 0            | -3               | -3                     | 179            | 22                 | 21                   | 14                  | 236                      | -279                        | -43                      |
| 2016-2017 | 1            | 0                | 1                      | 255            | 29                 | 8                    | 19                  | 311                      | -224                        | 87                       |
| 2017-2018 | 0            | -3               | -3                     | 164            | 8                  | 20                   | 6                   | 198                      | -209                        | -11                      |
| 2018-2019 | 1            | -1               | 0                      | 181            | 23                 | 20                   | 2                   | 226                      | -258                        | -32                      |
| 2019-2020 | 4            | -6               | -2                     | 114            | 147                | 6                    | 7                   | 274                      | -245                        | 29                       |
| Average   | 1            | -3               | -1                     | 179            | 46                 | 15                   | 10                  | 249                      | -243                        | 6                        |